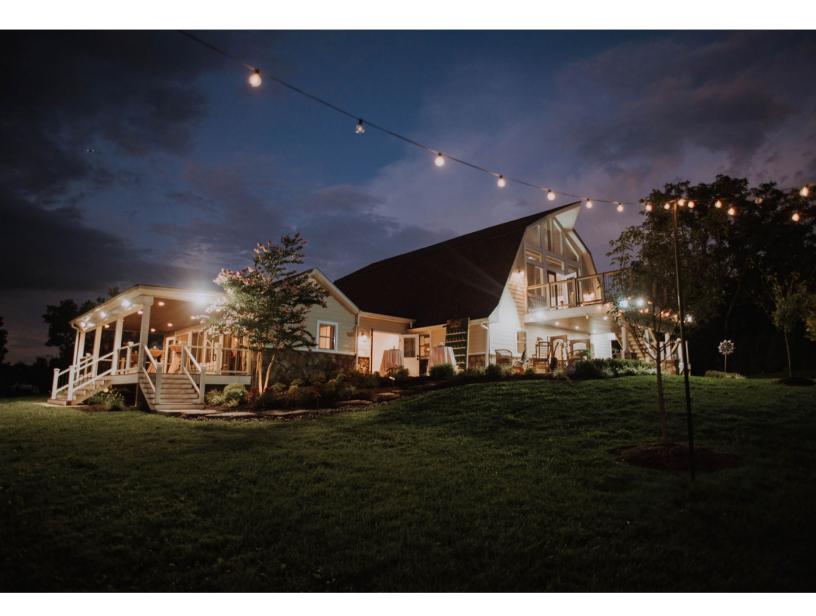

## ABOUT

Halcyon Watson

Purchased in 2016, this 80 year old barn sits on 22 acres of land in a prime location in Loudoun County. Located conveniently to downtown Leesburg, Aldie, and Rt. 50, Halcyon Watson's 5000 square feet of space has been updated with modern amenities and styled to be the perfect canvas for your dream event.

#### 🗸 All day site access

You will have exclusive use of the property for your wedding day, ensuring your vendors plenty of time to set up and you the ability to relax and enjoy! Get ready on site, enjoy a brunch on the porch... your time is yours to make what you want of it!

## ✓ 22 acres of options!

Separate spaces for your ceremony, cocktail hour, and reception all in one site! Depending on your vision, we can help you customize our space to your needs. We can even add tent rentals to accommodate more guests or an additional feature to your night! Don't forget to ask us about our bounce house, photo booth, mobile bar and outdoor lounge rentals!