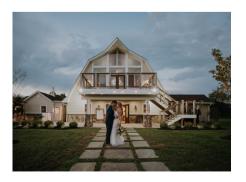

## ABOUT

Halcyon Watson

Purchased in 2016, this 80 year old barn sits on 22 acres of land in a prime location in Loudoun County. Located conveniently to downtown Leesburg, Aldie, and Rt. 50, Halcyon Watson's 5000 square feet of space has been updated with modern amenities and styled to be the perfect canvas for your dream event.

Weddings

Ideal for both intimate and larger weddings, Halcyon Watson's spaces are a blank canvas. It's easy to add a tent for more guests, customize the main room for a smaller party, or make use of the two story balcony for a unique point of view for your guests. Featuring a built in bar, customizable chandelier, and many modern amenities, our barn is the perfect space for your wedding day. We offer multiple options for ceremony as well, if you'd like to celebrate with us on site!