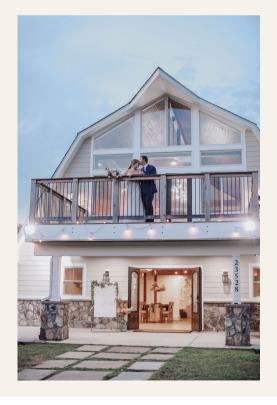

Weddings

Ideal for both intimate and larger weddings, Halcyon Watson's spaces are a blank canvas. It's easy to add a tent for more guests, customize the main room for a smaller party, or make use of the two story balcony for a unique point of view for your guests. Featuring a built in bar, customizable chandelier, and many modern amenities, our barn is the perfect space for your wedding day. We offer multiple options for ceremony as well, if you'd like to celebrate with us on site!

### ✓ Bridal House

Our updated home just across the lawn from the barn will provide plenty of space for you and your wedding party to get ready and enjoy your day. Featuring large windows for natural light, an updated full kitchen, and plenty of vanities and getting ready space, this is the ideal way to spend your wedding morning! Ask us about our overnight rental rates!