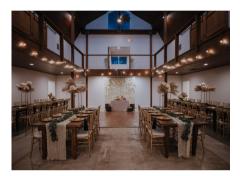

Weddings

Ideal for both intimate and larger weddings, Halcyon Watson's spaces are a blank canvas. It's easy to add a tent for more guests, customize the main room for a smaller party, or make use of the two story balcony for a unique point of view for your guests. Featuring a built in bar, customizable chandelier, and many modern amenities, our barn is the perfect space for your wedding day. We offer multiple options for ceremony as well, if you'd like to celebrate with us on site!

All our packages include ample free parking, tables and chairs for 120 guests, exclusive use of a wedding suite, access to all 22 acres of property, and on-site staff. Rental blocks include setup and breakdown time — in most cases resulting in two hours of setup and one hour of breakdown.

- Exclusive rental of the property
- Nearly 5,500 sq. ft. of finished indoor space for 120 guests
- 200 white padded chairs for ceremony
- 20 round tables (60")
- bridal suite with attached bathroom
- assorted lanterns and decor
- air conditioned space allowing for year-round events
- Full bar area and covered deck with access to outdoor seating in lawn
- 10 high top tables with 32 stools
- expansive outdoor space allowing for several options for ceremony sites
- warming kitchen
- on site venue manager