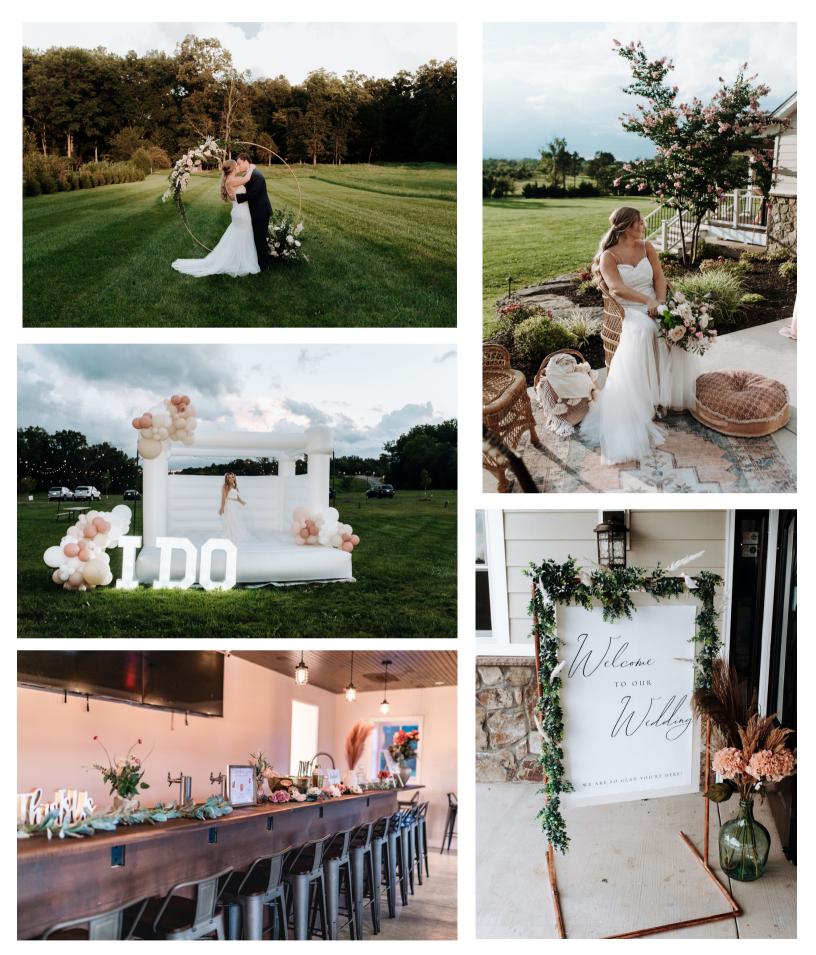

Weddings

Ideal for both intimate and larger weddings, Halcyon Watson's spaces are a blank canvas. It's easy to add a tent for more guests, customize the main room for a smaller party, or make use of the two story balcony for a unique point of view for your guests. Featuring a built in bar, customizable chandelier, and many modern amenities, our barn is the perfect space for your wedding day. We offer multiple options for ceremony as well, if you'd like to celebrate with us on site!

## ✓ 22 acres of options!

Separate spaces for your ceremony, cocktail hour, and reception all in one site! Depending on your vision, we can help you customize our space to your needs. We can even add tent rentals to accommodate more guests or an additional feature to your night! Don't forget to ask us about our bounce house, photo booth, mobile bar and outdoor lounge rentals!