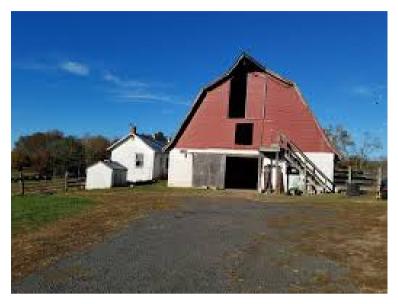

## ABOUT

Halcyon Watson

Purchased in 2016, this 80 year old barn sits on 22 acres of land in a prime location in Loudoun County. Located conveniently to downtown Leesburg, Aldie, and Rt. 50, Halcyon Watson's 5000 square feet of space has been updated with modern amenities and styled to be the perfect canvas for your dream event.